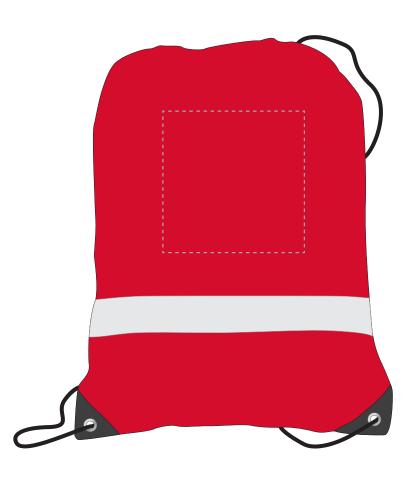

Your Ref: Quantity: Product Code: QB1519 Our Ref: **Product Colour: RED** Version: 1

**PRINTING CONCERNS:** 

We stock this item in the following colours

## ARTWORK SCALE 25%

Product Image for visualisation - colours may vary

The dashed line is to demonstrate print area and will not appear on your printed item

| ARTWORK SCALE 100%<br>Max print area: 150mm x 150mm |      |
|-----------------------------------------------------|------|
| ,                                                   |      |
| 1<br>                                               |      |
|                                                     |      |
|                                                     |      |
| 1<br>1<br>1<br>1<br>1                               |      |
| 1<br>1<br>1<br>1<br>1                               |      |
|                                                     |      |
| 1<br>1<br>1<br>1<br>1                               |      |
| 1<br>1<br>1<br>1<br>1                               |      |
| <br>                                                |      |
| 1<br>1<br>1<br>1<br>1                               |      |
| <br>                                                |      |
|                                                     |      |
|                                                     | <br> |
|                                                     |      |